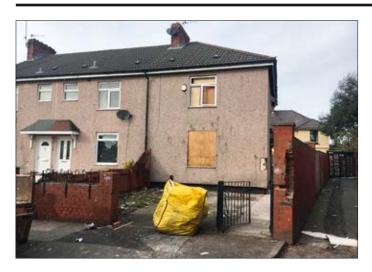

## 41 Marsh Avenue, Bootle, Merseyside L20 0DJ GUIDE PRICE £25,000–£30,000

 A two bed town house. Driveway. In need of a full upgrade.

**Description** A vacant two bedroomed end town house in need of a full upgrade and refurbishment scheme. Following which, would be suitable for investment purposes with a potential income in excess of £5,100 per annum

**Ground Floor** Hall, Lounge, Kitchen, Dining Room

First Floor Two Bedrooms, Bathroom/WC

Outside Driveway, Rear yard.