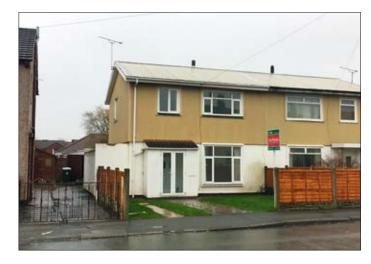

## 49 Newnham Drive, Ellesmere Port CH65 5AW \*GUIDE PRICE £60,000+

LOT

## • A vacant three bed semi detached property. Double glazing and central heating. Front and rear gardens, driveway and garage.

**Description** A three bedroomed, non-traditional, semi-detached property benefiting from double glazing, newly-installed central heating, front and long rear gardens, a driveway and shared access to a rear garage. The property has been recently renovated and decorated, is in good order throughout and would be suitable for immediate occupation or investment purposes. When let the potential rental income is in excess of £7500.00 per annum.