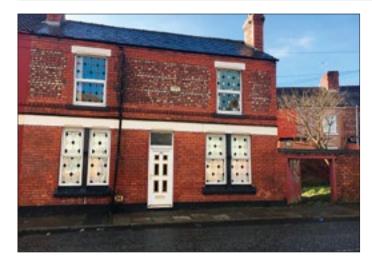

## 863 Corporation Road, Birkenhead, Merseyside CH41 8JL \*GUIDE PRICE £35,000-£40,000

## • Two bed double fronted end terraced property. Double glazing. Central heating. In need of refurbishment.

**Description** A two bedroomed double fronted end terraced property benefiting from double glazing and central heating. Following refurbishment and decoration the property would be suitable for investment purposes. The potential rental income would be approximately £5,400 per annum.

Not to scale. For identification purposes only

Situated Off Laird Street (the A553) in a well-established and popular location within close proximity to Birkenhead town centre and amenities.

Ground Floor Entrance Hall, Lounge, Open plan Kitchen/ Dining room.

First Floor Two Bedrooms, Bathroom/WC.

## **Outside** Yard to the rear and side.