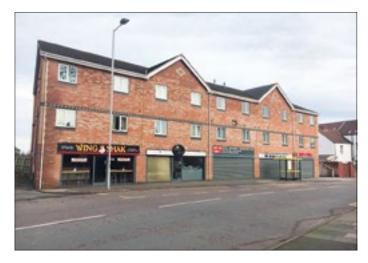

## Roklis Building, 66–74 Liscard Road, Wallasey CH44 8AA 45 GUIDE PRICE £175,000+

## A commercial investment comprising five ground floor retail units

Description A commercial investment comprising five ground floor retail units, four of which are currently let producing in excess of £24,180 per annum, when fully let the potential income being in excess of £31,980 per annum. The units benefit from electric shutters, allocated parking spaces to the rear and A1, A2, A3 & A5 planning consent and would therefore suit a variety of uses.

Situated Fronting Liscard Road (A551) which is just off the M53

LOT

and A59, within close proximity to local amenities and schooling.

Not to scale. For identification purposes only

| NAME            | ADDRESS        | TRADE     | RENT   | LEASE | COMMENCE |
|-----------------|----------------|-----------|--------|-------|----------|
| Adam Dobbs      | 66 Liscard Rd, | Antique   | 440.00 | 2 yrs | 22/06/15 |
|                 | CH44 8AA       | sales     |        |       |          |
| C Hercules      | 68 Liscard Rd, | Hot food  | 650.00 | 5 yrs | 11/05/10 |
| T/A Ni Hao      | CH44 8AA       | take-away |        |       |          |
| Vacant          | 70 Liscard Rd, |           |        |       |          |
|                 | CH44 8AA       |           |        |       |          |
| C Sweeney       | 72 Liscard Rd, | Beauty    | 325.00 | 5 yrs | 01/09/10 |
| T/A Beau Belle  | CH44 8AA       | Salon     |        |       |          |
| Wing Shack      | 74 Liscard Rd, | Hot food  | 600.00 | 3 yrs | 17/06/16 |
| (Bernie & Paul) | CH44 8AA       | take-away |        |       |          |
|                 |                |           |        |       |          |