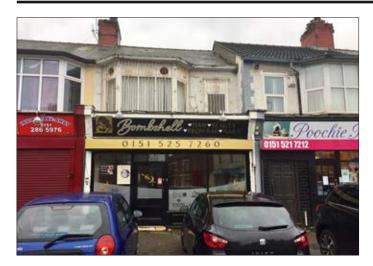

## 69 Moss Lane, Orrell Park, Liverpool L9 8AE \*GUIDE PRICE £45,000+

 Mid terrace property, ground floor retail unit, rooms, kitchen and toilet facilities to the first floor. Potential residential conversion of the first floor – subject to consents.

**Description** A two storey mid terrace property comprising a ground floor retail unit, which currently traded as a Beauty Parlour together with treatment rooms, kitchen and toilet facilities to the first floor. Following a scheme of refurbishment works the property would be suitable for a number of uses, to include residential conversion to the first floor subject to any necessary planning consents. The property benefits from steel electric roller shutters.