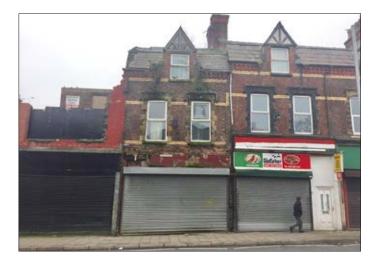

## 17 Seaforth Road, Seaforth, Liverpool L21 3TB GUIDE PRICE £45,000+

## • Three storey mid terraced mixed use property. Ground floor retail unit with two flats above. Double glazing.

**Description** A three storey middle terraced mixed use property providing a ground floor retail unit together with two flats (one twobed and one one-bed). The property benefits from double glazing. Following refurbishment the property would be suitable for a number of uses subject to any necessary planning consents.

Ground Floor Shop Main sales area, Rear room, WC

First & Second Floor Flats

**Note** Please note we have not internally inspected the property.

Outside Yard to the rear.