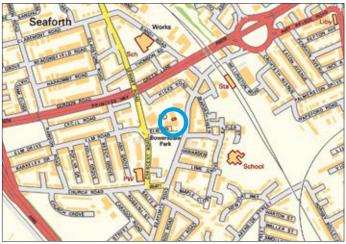

Not to scale. For identification purposes only

Situated Fronting Seaforth Road in a popular main road position within close proximity to local amenities and approximately 3 miles from Liverpool city centre.