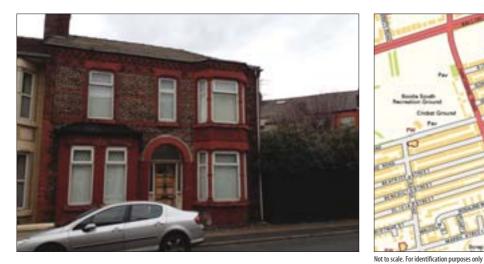

# 43 Antonio Street, Bootle, Merseyside L20 2EU VACANT RESIDENTIAL

## GUIDE PRICE £35,000+

Inmbel

A vacant double fronted 4 bedroomed end of terraced property benefiting from double glazing and central heating. Following repair and modernisation the property would be suitable for occupation, resale or investment purposes.