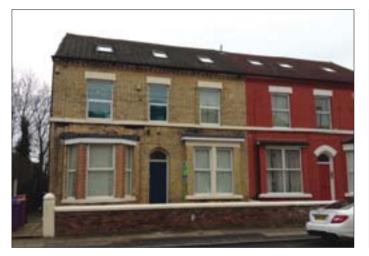

# 73 Hartington Road, Liverpool L8 0SE

## **GUIDE PRICE £200,000 +**

A double fronted three storey semi-detached property converted to provide 3 X 3 double bedroomed self-contained Flats. The property has recently been refurbished and benefits from double glazing and central heating. The flats are in good order throughout and at the time of our inspection two of the flats were let on Assured Shorthold Tenancies producing £13,740. The property has the potential to let to 9 students with a potential annual rental income of £35,000.