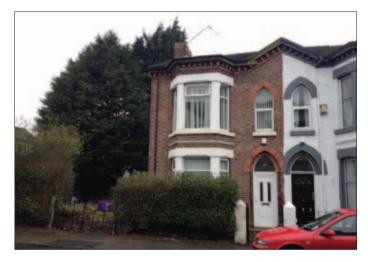

# **159 Moscow Drive, Liverpool L13 7DQ** VACANT COMMERCIAL

# GUIDE PRICE £70,000 +

A vacant 4 bedroomed semi-detached property which following repair and modernisation would be suitable for resale, occupation or investment purposes. The property benefits from double glazing, central heating and has the potential to extend to the side, subject to any necessary planning consents.

Situated Off Queens Drive in a popular and well established residential location within easy access to local amenities, Old Swan and approximately 3 miles from Liverpool City Centre.