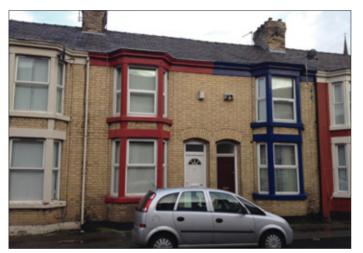

# 16 St. Andrew Road, Liverpool L4 2RJ VACANT RESIDENTIAL

# **GUIDE PRICE £35,000+**

A 2 bedroomed mid terrace property which has recently been refurbished and benefits from double glazing and a central heating boiler. There are radiators in the property however they need fitting. Following minor finishing works the property would be suitable for occupation or investment purposes.