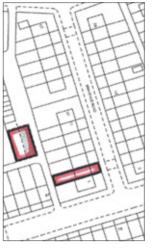

# **GUIDE PRICE £50,000+**

A 3 bedroomed middle terraced property together with a small piece of land. The property benefits from central heating and is currently let by way of an Assured Periodic Tenancy producing £4800 per annum. We are advised the rent will be increased to £5040 per annum from the 14th March 2014. The small piece of land is located at Back Brimstage Road/rear of St Austells road and is accessed at the rear of 3 Brimstage Road by an alley gated passage.

**Situated** Off Bedford Road which is off County Road in a popular and well established residential location within close proximity to local amenities and approximately 4 miles from Liverpool City Centre.