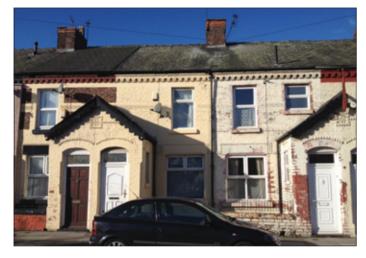

# 15 79 Gray Street, Bootle, Merseyside L20 4RY VACANT RESIDENTIAL

## GUIDE PRICE £40,000 - £45,000+

A 3 bedroomed middle terraced property benefiting from double glazing and central heating. The property would be suitable for investment purposes.

Not to scale. For identification purposes only