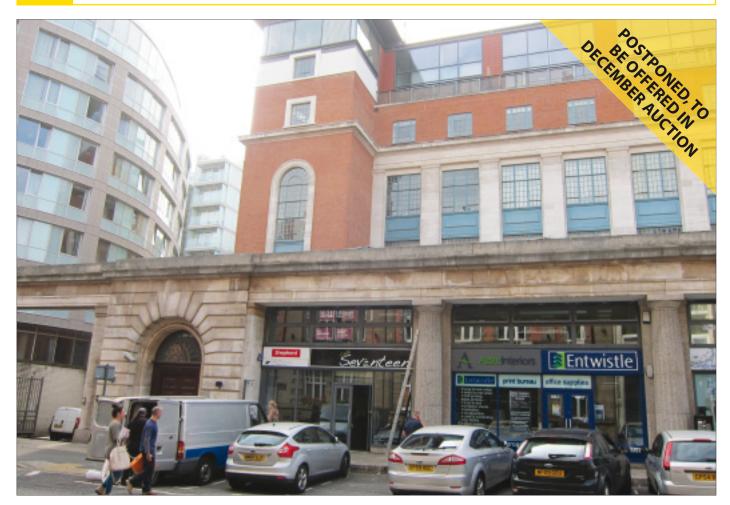

## 17 Hatton Garden, Liverpool L3 2FE

COMMERCIAL INVESTMENT

LOT

22

Guide price **£125,000+** 

City Centre retail/office investment currently producing £18,000pa (inclusive of service charge). The premises comprises a self contained ground floor shop currently trading as a Cafe, together with self contianed first floor air conditioned meeting room and kitchen. There is a single car parking space within the basement car park included in the sale.

## Situated

The subject premises are located on Hatton Garden within a vibrant part of Liverpool city centre between Dale Street and Tithebarn Street. The surrounding area is a mixture of commercial and residential accommodation with numerous retail amenities available along nearby Dale Street whilst Church Street and Liverpool ONE are within a 10 minute walk. The area is well served by local transport networks with both Moorfields and Lime Street Merseyrail Stations and Queens Square Bus Station within close proximity.