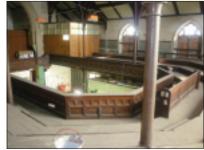

## Former Methodist Church, 11a Gladstone Road, Liverpool L21 1DE VACANT COMMERCIAL/REDEVELOPMENT OPPORTUNITY Guide price £50,000–£60,000

A two storey detached former church constructed of brick with stone work relief and a slate roof situated sat on a good sized corner plot suitable for residential redevelopment subject to any necessary planning consents. The property has been used for storage purposes in the past.

## **Ground Floor**

Former Church Hall/Storage and work offices 3043 sq ft