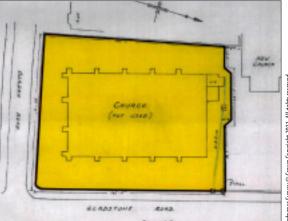

## **Ground Floor**

Former Church Hall/Storage and work offices 3043 sq ft

## **First Floor**

Office and Utility Areas 566 sq ft Balcony Area 1489 sq ft

Outside Gardens

Not to scale. For identification purposes only