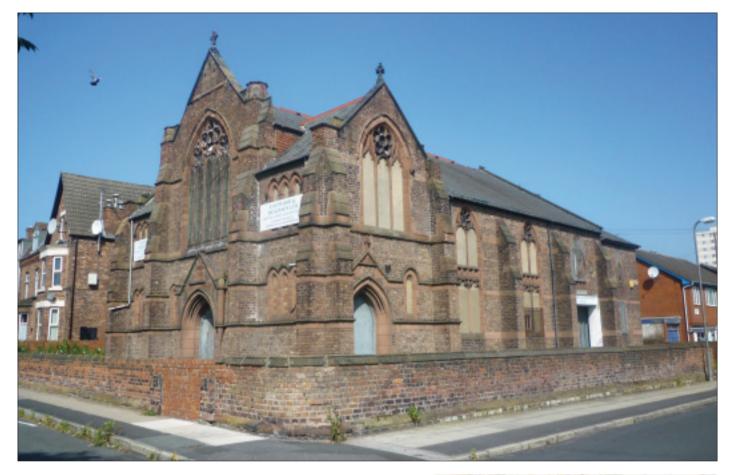

## Former Methodist Church, 11a Gladstone Road, Liverpool L21 1DE VACANT COMMERCIAL/REDEVELOPMENT OPPORTUNITY Guide price £50,000–£60,000

A two storey detached former church constructed of brick with stone work relief and a slate roof situated sat on a good sized corner plot suitable for residential redevelopment subject to any necessary planning consents. The property has been used for storage purposes in the past.