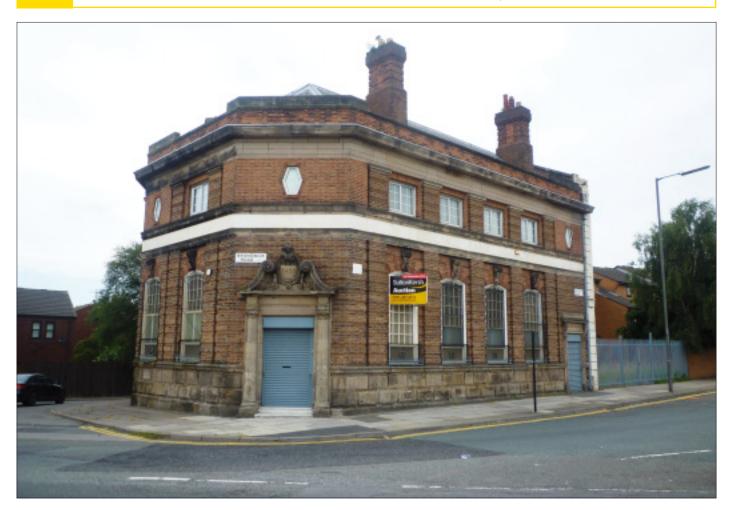

**1-3 Everton Road, Liverpool L6 1NH** VACANT COMMERCIAL

# Guide price **£175,000-£200,000**

A substantial two storey detached office block arranged over 3 floors plus basement extending to 5000 sq ft. The property is in good order throughout and benefits from steel roller shutters, central heating, car parking for approximately 10 cars. The property benefits from A3 and A4 Use and could be also be re-let as 3 separate self-contained offices Units.

#### Situated

LOT

47

On a prominent main road position fronting Everton Road within walking distance to Liverpool City Centre.