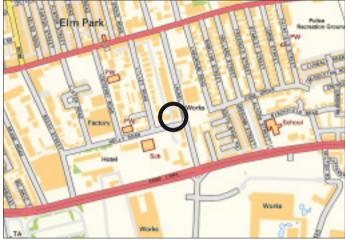

#### Situated

Between Prescot Road and Edge Lane in an established residential location approximately 3 miles from Liverpool City Centre.