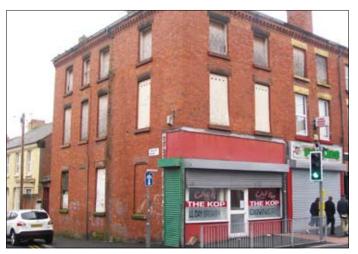

# 130 Oakfield Road, Walton, Liverpool L4 0UQ

## VACANT COMMERCIAL

Guide price **£30–35,000** 

The subject premises consist of an end terrace three storey corner building of traditional brick construction under pitch roof. Internally the property comprises ground floor retail shop unit with self contained accommodation accessed via Valley Road to the upper floors. The upper floors are in a dilapidated state of repair and are in need to significant renovation/repair works to make suitable for occupation.

## Situated

The premises are located fronting Oakfield Road at its junction with Valley Road approximately 3 miles

north east of Liverpool city centre. The immediate surrounding area consists of residential terraced style