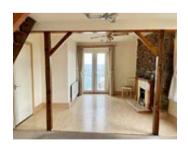

# First Floor

Landing, triple aspect lounge/ dining room with feature fireplace and Juliet balcony, open staircase rising to the loft room, single bedroom which forms a flying freehold.