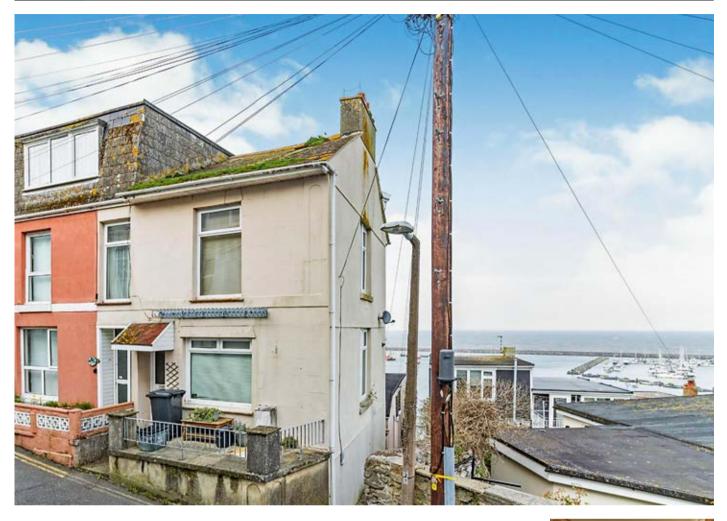

# 1 & 1a North Furzeham Road, Brixham, Devon TQ5 8HT

GUIDE PRICE **£225,000+**\*

**DEVELOPMENT OPPORTUNITIES** 

### Description

An interesting and versatile end of terrace freehold property requiring refurbishment, currently comprising a two bedroom self-contained maisonette with additional double loft room, having the benefit of sea and harbour views from the side and rear elevations, along with a vacant garden level studio apartment accessed from the rear of the property. The property would lend itself to multi-generation occupancy, a home with an additional income stream, or for conversion back into a sizeable seaside residence in this popular location. The maisonette is currently let on a rolling AST and generating an income of £900pcm/£10,800pae, we understand that a Section 21 notice has recently been served on the current tenant. The basement studio flat has an estimated residential rental value of £400pcm/£4,800pae.

## **Situated**

North Furzeham Road is situated within walking distance of the traditional fishing town of Brixham, with working harbour, marina and wide variety of shops, restaurants, public houses, recreational and educational facilities catering for all age groups.