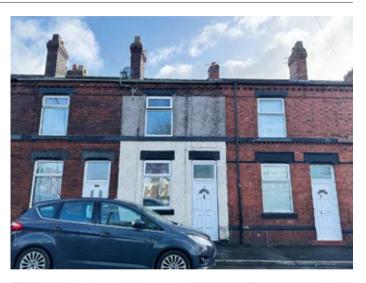

# 58 Birchley Street, St. Helens, Merseyside WA10 1HT

GUIDE PRICE **£80,000+**\*

VACANT RESIDENTIAL

# **Description**

A three bedroomed middle terraced property benefiting from double glazing and central heating. Following a full upgrade and refurbishment scheme the property would be suitable for occupation, resale or investment purposes with a potential rental income of £8,400 per annum. If let to three individuals at £90pppw the potential income being in excess of £14,000 per annum.