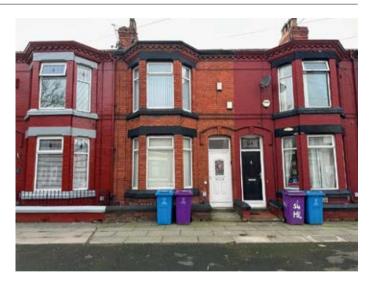

#### Description

A three bedroom middle terraced property benefitting from double glazing and central heating. The property is currently let by the way of an assured shorthold tenancy producing a rental income of  $\pounds 9,840.00$  per annum.

#### Situated

Off West Derby Road in a popular residential location close to local amenities, schooling and transport links. Liverpool city centre is approximately 4 miles away.