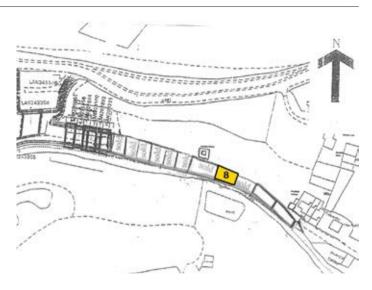

# Plot 8 Land adj Armetriding Reaches, Euxton, Chorley PR7 6GY

## **Description**

A freehold single plot of land which forms part of a larger area of wooded land bordering the river Yarrow. The buyer shall rely solely on obtaining their own advice and any prior necessary consents/permissions for any alternative change of use the buyer proposes. The buyer agrees to accept the land as it stands in all respects on completion.

### **Situated**

The plot is located in Euxton in Chorley.