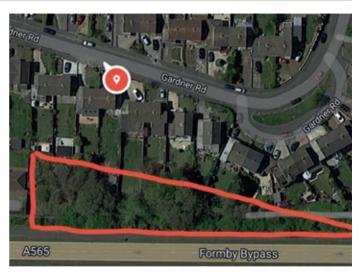

#### Situated

In a popular and well-established area close to local amenities, schooling and transport links. There is a pathway to the rear of No's 125-149 Gardner Road and West of the A565 in Formby. The land is approximately 13.5 miles from Liverpool City Centre.

## Site size

We are advised that the site extends to approximately 0.46 acres.