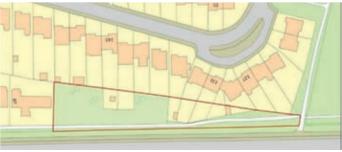

#### Situated

In a popular and well-established area close to local amenities, schooling and transport links. There is a pathway to the rear of No's 125-149 Gardner Road and West of the A565 in Formby. The land is approximately 13.5 miles from Liverpool City Centre.

## Site size

We are advised that the site extends to approximately 0.46 acres.