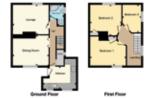

## **Ground Floor**

Entrance hall, kitchen, living room, dining room and shower room.

#### First Floor

Landing and three bedrooms.