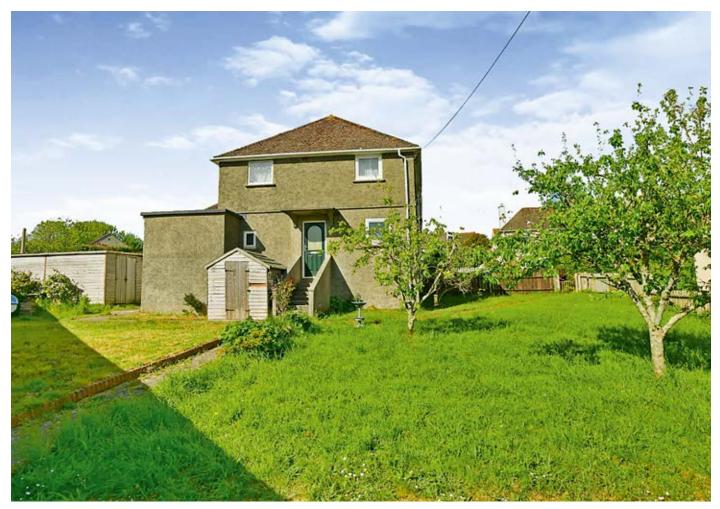

## Description

A three bedroom, two reception room semi-detached property enjoying a level plot size of 0.13 acres with rural views, on drive parking and a cul-de-sac location in the ever popular Cornish village of Millbrook. Whilst in need of modernisation the property offers tremendous potential for further extension and possibly development within the garden, subject to any requisite consents, upon which interested parties must make and rely upon their own planning enquiries of Cornwall Council Planning Department.

### Outside

Lawned gardens, with storage sheds and on drive parking.