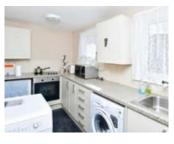

## **Ground Floor**

Entrance hall, kitchen, living room, dining room and shower room.