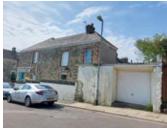

#### Description

A sizeable and versatile double fronted end of terrace period property comprising a ground floor retail area of 41 square metres with a commercial kitchen and servery area off, four bedroomed owners accommodation on the ground and first floors with additional private entrance hall to the side of the property. In addition there is an attached garage/workshop with roller door and internal access from the rear of the property, an enclosed courtyard garden to the side and a paved area to the front of the property offering the potential for further seating or as a display area.

#### Situated

Harrison Terrace is situated on the fringes of the Cathedral City of Truro's main retail area, with both permit and visitors parking available on street and in proximity to the mainline railway station and Bosvigo school.