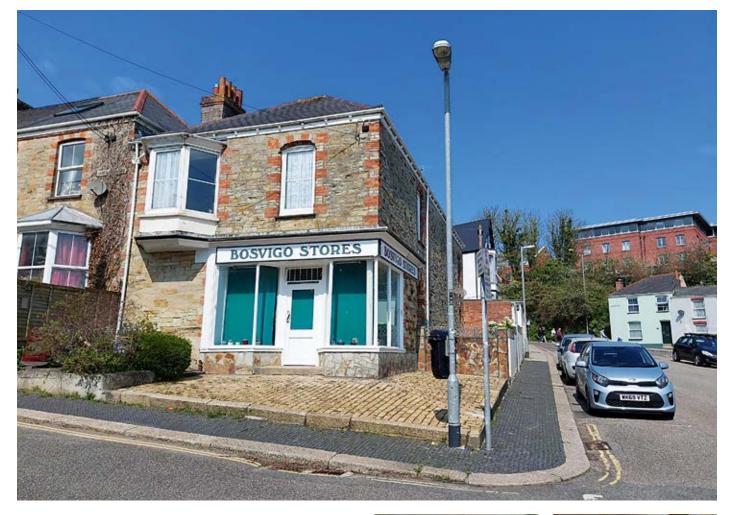

## Bosvigo Stores, 1a Harrison Terrace, Truro, Cornwall TR1 3EL GUIDE PRICE **£295,000+**\*

#### Description

A sizeable and versatile double fronted end of terrace period property comprising a ground floor retail area of 41 square metres with a commercial kitchen and servery area off, four bedroomed owners accommodation on the ground and first floors with additional private entrance hall to the side of the property. In addition there is an attached garage/workshop with roller door and internal access from the rear of the property, an enclosed courtyard garden to the side and a paved area to the front of the property offering the potential for further seating or as a display area.

#### Situated

Harrison Terrace is situated on the fringes of the Cathedral City of Truro's main retail area, with both permit and visitors parking available on street and in proximity to the mainline railway station and Bosvigo school.