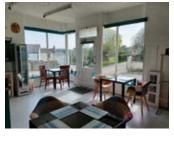

#### Description

A sizeable and versatile double fronted end of terrace period property comprising a ground floor retail area of 41 square metres with a commercial kitchen and servery area off, four bedroomed owners accommodation on the ground and first floors with additional private entrance hall to the side of the property. In addition there is an attached garage/workshop with roller door and internal access from the rear of the property, an enclosed courtyard garden to the side and a paved area to the front of the property offering the potential for further seating or as a display area.

#### **Ground Floor**

Main retail area with servery, kitchen with doors to the garage/workshop and dining room, sitting room and owners entrance hallway. Attached garage/workshop.