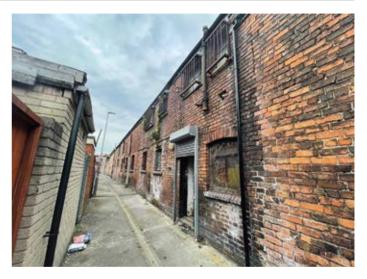

## **Description**

A freehold two storey commercial warehouse suitable for a number of uses to include a gymnasium, a fitness studio or residential re-development, subject to the relevant consents. The property is in need of a full scheme of refurbishment works. We are advised by the vendor that all main services are available however potential purchasers should make their own enquiries.

#### **Situated**

Off Smithdown Road (A562) in a popular and well established residential location close to local amenities, schooling and transport links. Approximately 3 miles from Liverpool city centre.