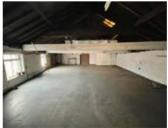

PRICE **£60,000+**\*

VACANT COMMERCIAL

## **Description**

A freehold two storey commercial warehouse suitable for a number of uses to include a gymnasium, a fitness studio or residential re-development, subject to the relevant consents. The property is in need of a full scheme of refurbishment works. We are advised by the vendor that all main services are available however potential purchasers should make their own enquiries.

#### **Situated**

Off Smithdown Road (A562) in a popular and well established residential location close to local amenities, schooling and transport links. Approximately 3 miles from Liverpool city centre.

#### **Ground Floor**

One Large Room Warehouse/ Workshop

#### First Floor

WC, one large Room, two middle Rooms with roof lights.

### **EPC** Rating

F