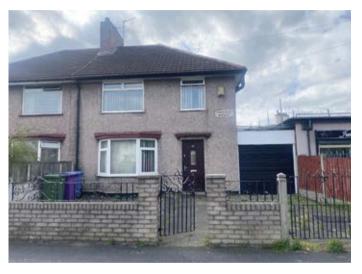

iting from double glazing, driveway, gardens front and rear and lean to garage. Following refurbishment and modernistion the property would be suitable for occupation or investment purposes. There is also potential to extend the property, subject to gaining the necessary consents.

### **Situated**

Fronting Townsend Avenue close to its junction with Utting Avenue East in a popular residential location within walking distance to Broadway Shopping and within close proximity to schooling and Liverpool Football Club. Approximately 3 miles from Liverpool city centre.

Council Tax Band

#### **Ground Floor**

Hall, Living Room, Dining Room, Kitchen

#### First Floor

Three Bedrooms, Bathroom, Separate WC

## Outside

Gardens to the front and rear, Driveway, Lean to Garage

# **EPC Rating**

Ε