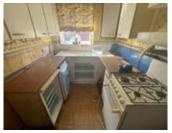

# 48 Brook Vale, Waterloo, Liverpool L22 3YB

## GUIDE PRICE **£125,000+**\*

VACANT RESIDENTIAL

### **Description**

A three bedroomed semi-detached house benefiting from double glazing and gardens. The property is in need of a full upgrade and scheme of refurbishment works. Following which it would be suitable for occupation, re-sale or investment purposes. Suitable for cash buyers only.

#### Situated

Fronting Brook Vale in a popular and well established residential location within close proximity to local amenities, schooling and transport links. Approximately 6 miles from Liverpool city centre.

#### **Ground Floor**

Entrance Hall, two Reception rooms, Kitchen.

#### **First Floor**

Three Bedrooms, Wet room/WC.

#### Outside

Front and Rear Gardens

#### **EPC** Rating

C