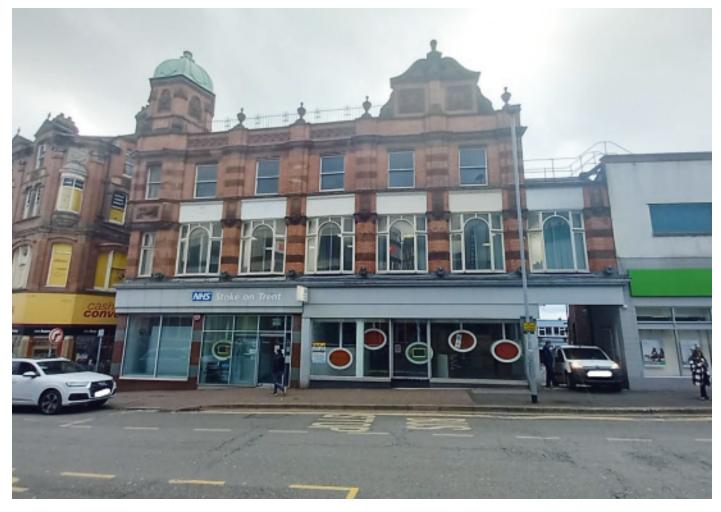

# 69-71 Stafford Street, Stoke-on-Trent ST1 1LW

GUIDE PRICE **£270,000+**\*

COMMERCIAL INVESTMENT

## **Description**

A commercial investment currently producing £82,000 per annum and suitable for a variety of alternative uses subject to the necessary planning consents. The property is occupied by NHS Health and Wellbeing centre however they have exercised a break in their lease on 31st July 2022. Arranged over four floors the ground and first floors comprise offices with ancillary accommodation to the basement and second floor. The property does require upgrading.

Within a busy commercial and retail centre fronting Stafford Street, close to many local and national traders.