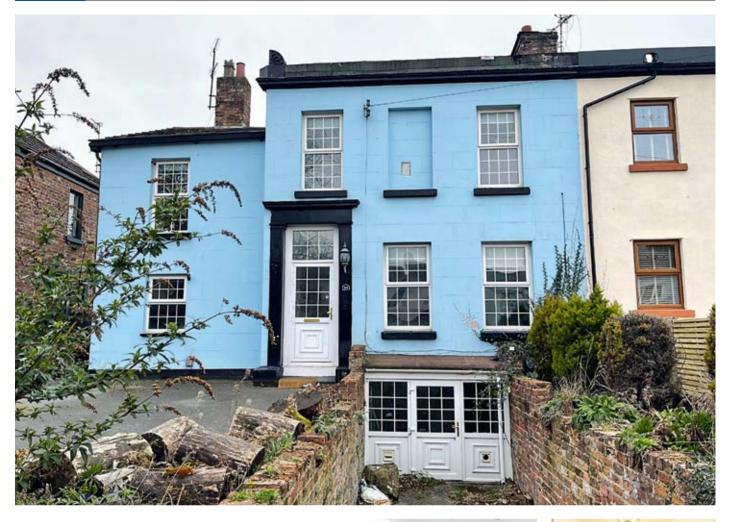

# 44 Church Road, Stanley, Liverpool L13 2BA

GUIDE PRICE **£220,000+**\*

VACANT RESIDENTIAL

#### **Description**

A fantastic opportunity to acquire a four bedroom double fronted semi-detached period property with vast living quarters throughout. The property benefits from double glazing, central heating, gardens and off road parking. The property is in good order throughout and would make an excellent family home. Alternatively it could be let as individual rooms, subject to any consents. The living space on offer is fabulous, with every room big and grand in look and size. Externally, the property boasts off road parking for multiple vehicles, a big expanse of garden to the back of the property and an out house building, ideal for a games or a party room.

### Outside

Gardens to the front and rear and Driveway.