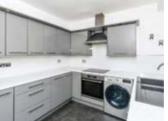

# **Ground Floor**

Wide Entrance Hall, Living Room, Study Room, Family Room, Modern Kitchen/Diner, Dining Room, Wrap around Conservatory