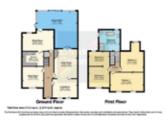

# **Ground Floor**

Wide Entrance Hall, Living Room, Study Room, Family Room, Modern Kitchen/Diner, Dining Room, Wrap around Conservatory

### **First Floor**

Four Double Bedrooms, Family 4 piece Bathroom/WC