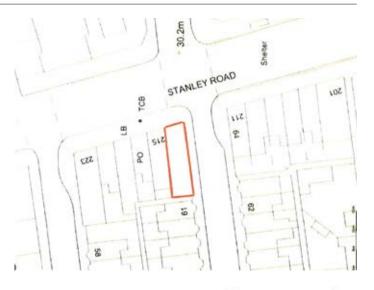

## Situated

On the corner of Harebell Street and Stanley Road in a popular residential location close to local amenities, schooling and approximately 4 miles from Liverpool city centre.