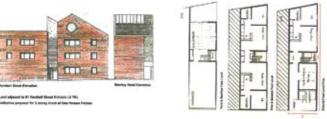

## **Description**

A vacant plot of land benefiting from outline planning permission to erect a three storey block of five  $\times$  one bedroomed self-contained flats. Once developed the potential rental income is approximately £30,000 per annum. Planning Application No: 20O/1288

## Accommodation

Architect drawings are available.