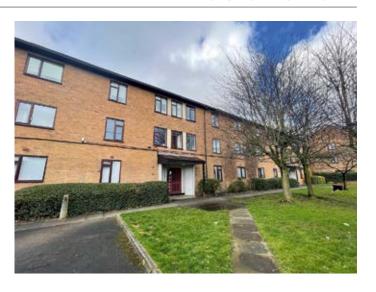

# 16b Grampian Court, Grampian Road, Liverpool L7 0JX

GUIDE PRICE **£75,000+**\*

VACANT RESIDENTIAL

### **Description**

A three bedroomed purpose built top floor flat benefiting from double glazing, central heating, secure intercom system, communal gardens and parking. Following a scheme of refurbishment works the property would be suitable for occupation or investment purposes. The potential rental income is approximately £7,500 per annum. Alternatively If let to 3 individuals there is potential to achieve a rental income of £12,500 per annum