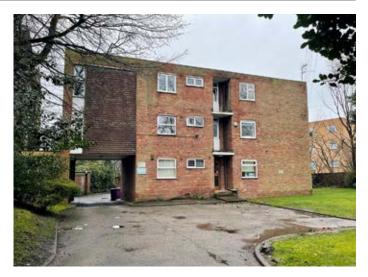

# 17 Poulevara House, West Oakhill Park, Liverpool L13 4BWGUIDE PRICE £50,000+\*VACANT RE

#### Description

A top floor studio apartment benefitting from double glazing, electric heating, communal gardens, parking and a Garage. The property would be suitable for occupation or investment purposes with a potential rental income of approximately £6000 per annum.

#### Situated

Poulevara House is situated on the popular West Oakhill Park development, within the residential area of Old Swan. The property is ideally situated for easy access to local amenities and local schools. The property also benefits from being close to major road networks including the M62 and public transport routes to surrounding areas.