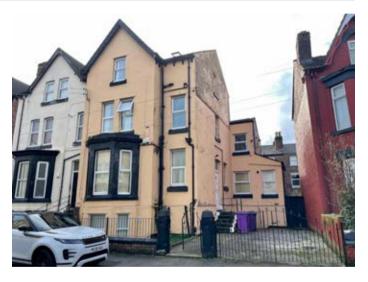

#### Description

A three-storey double fronted end of terrace converted to provide three self-contained flats benefiting from double glazing, central heating and off road parking. The flats are let by Assured Shorthold Tenancies producing a combine income of £9,600 per annum. The basement flat has been sold off separately and is the next lot offered.