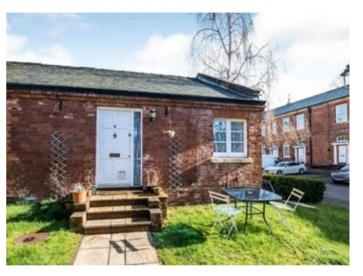

### **Description**

A one bedroom, end of terrace bungalow, situated in the sought after residential development of North Grange, in the popular residential area of Clyst Heath. The property has the benefit of an allocated parking space, use of the well kept communal gardens and the remainder of a 999 year lease from the original conversions taking place in 1995. Conveniently situated for local facilities and amenities, the M5/A30/A38 road networks and Exeter airport, the property is likely to appeal to those looking for a low maintenance home or a second home in proximity of the city centre, or as a residential lettings opportunity having previously generated an income of £750pcm/£9,000pae.

#### Outside

Allocated parking space, use of the communal gardens and visitors parking on an adhoc basis.