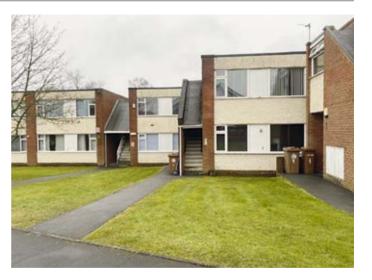

# 8 Lee Close, Rainhill, Prescot, Merseyside L35 0QT

GUIDE PRICE **£65,000+**\*

VACANT RESIDENTIAL

## **Description**

A vacant two bedroomed first floor apartment within a purpose built development benefiting from double glazing, central heating, communal gardens and a garage. The property is in good order throughout and would be suitable for occupation or investment purposes with a potential rental income of approximately £6,600 per annum.

#### **Situated**

Off Lincoln Way which is in turn off Mill Lane in a popular and well established residential location close to local amenities, transport links and schooling. Liverpool city centre is approximately 11.5 miles away.