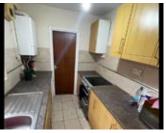

### **Description**

A three storey middle terraced property converted to provide three × one bedroomed self contained flats benefitting from double glazing and central heating. The vendor advises that the flats were renovated four years ago to include new double glazing, central heating, kitchens and bathrooms. All three flats are currently let producing a total rental income of £18,840 per annum.

#### **Ground Floor**

Communal Hall Flat 1 Hall, Living Room, Bathroom/WC, Kitchen, Bedroom