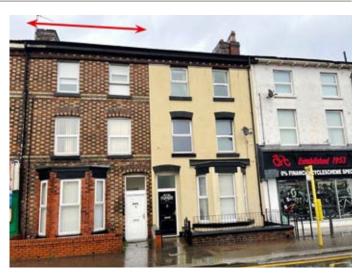

# 375 Edge Lane, Fairfield, Liverpool L7 9LQ

### **Description**

A three storey middle terraced property converted to provide three × one bedroomed self contained flats benefitting from double glazing and central heating. The vendor advises that the flats were renovated four years ago to include new double glazing, central heating, kitchens and bathrooms. All three flats are currently let producing a total rental income of £18,840 per annum.

#### Situated

Fronting Edge Lane in a popular and well established residential location within walking distance to Edge Lane Retail Park, local amenities and transport links. The property is approximately 1.5 miles away from Liverpool city centre.