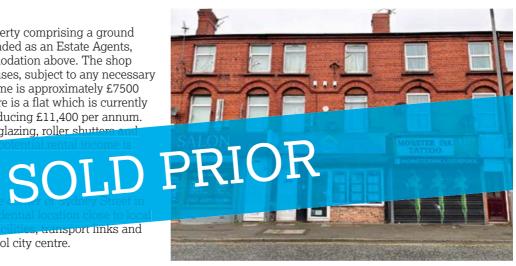

#### Description

A three storey middle terraced property comprising a ground floor retail unit which previously traded as an Estate Agents, together with two floors of accommodation above. The shop would be suitable for a number of uses, subject to any necessary consents. The potential rental income is approximately £7500 per annum. To the upper floors there is a flat which is currently let to 2 tenants, 1 on each floor producing £11,400 per annum. The property benefits from double glazing, roller shuttere and electric heating. When fully let the potential rental income is