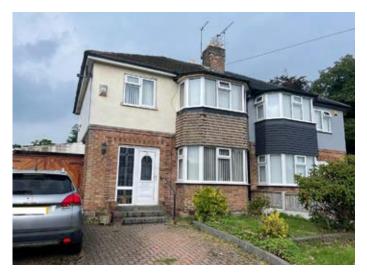

# 59 Almonds Green, West Derby, Liverpool L12 5HP GUIDE PRICE **£185,000+**\*

VACANT RESIDENTIAL

#### Description

A three bedroom semi detached property benefitting from double glazing, central heating, gardens and a driveway. Following a scheme of refurbishment works and modernisation the property would be suitable for occupation, resale or investment purposes. There is potential to extend to the side and rear subject to any consents.