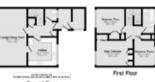

### **Ground Floor**

Entrance porch, hallway with walk in store room off, kitchen/ diner, sitting room with doors to the garden, WC.

#### **First Floor**

Landing, three bedrooms and bathroom.