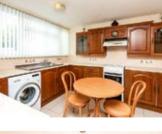

### **Ground Floor**

Entrance porch, hallway with walk in store room off, kitchen/ diner, sitting room with doors to the garden, WC.