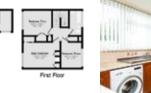

### **Ground Floor**

Entrance porch, hallway with walk in store room off, kitchen/ diner, sitting room with doors to the garden, WC.

#### **First Floor**

Landing, three bedrooms and bathroom.