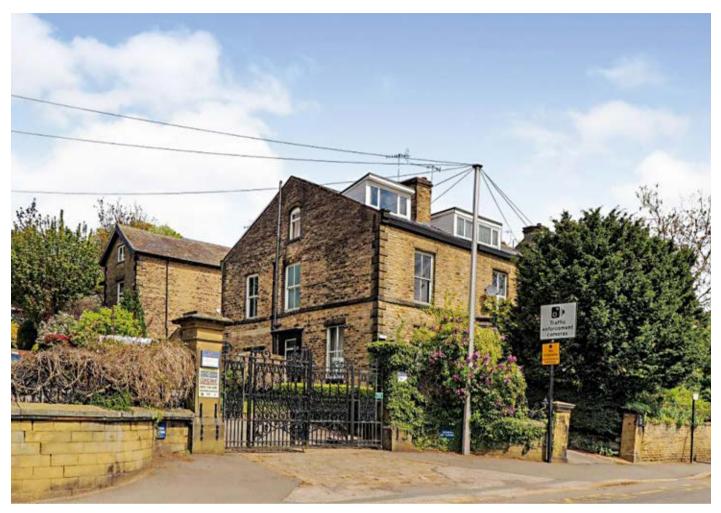

#### **Description**

A three storey plus basement six bedroomed Victorian semi-detached house benefiting from many of its original features, central heating, double garage, shared driveway and front garden. The property is in need of a full upgrade and refurbishment scheme and once upgraded would be suited for occupation or investment purposes. Please note the property is a cash buy only.

### Situated

The house enjoys a fine front aspect and is situated in one of Sheffield's most sought after locations with easy access to the University, central hospitals and Broomhill shopping centre.