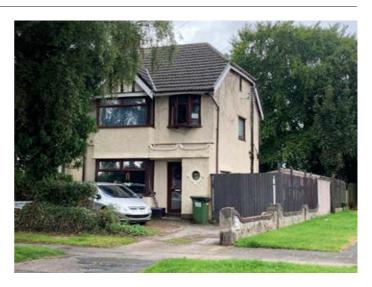

# 198 Raeburn Avenue, Eastham, Wirral, Merseyside CH62 8BB

GUIDE PRICE **£135,000+**\*

RESIDENTIAL INVESTMENT

## **Description**

A three bedroomed semi-detached house property benefitting from double glazing and central heating. The property is currently let by way of a Regulated Tenancy producing a rental of £6,396 per annum. Please note as this property is tenanted there will be strictly no internal viewings and the vendor has requested that the tenants are not disturbed in any way. This property is subject to a 14 day completion.

#### **Situated**

Off Heygarth Road which is in turn off Bridle Road in a popular and well established residential location close to local amenities, schooling and transport links.

## **Ground Floor**

Living Room, Dining Room, Kitchen

### First Floor

Three Bedrooms, Bathroom/WC

#### Outside

Gardens front and rear, driveway