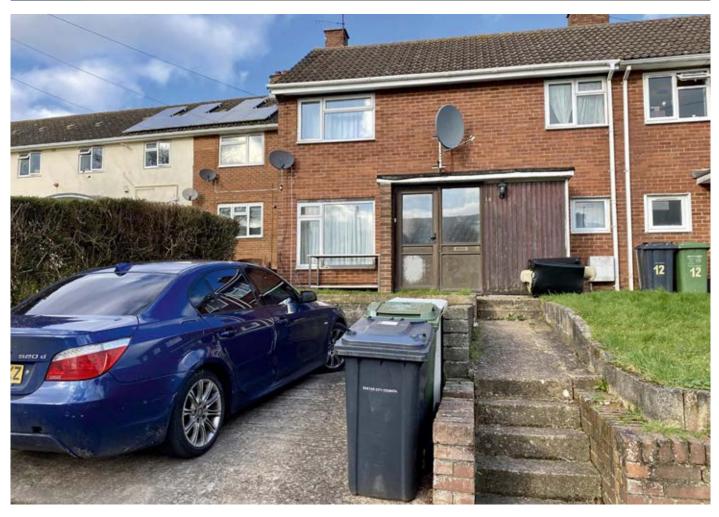

#### **Description**

A three bedroom end of terrace property requiring updating situated in the popular Beacon Heath area of the city. The property offers a dual aspect sitting room, kitchen/diner, family bathroom and separate WC along with the benefit of front and rear gardens and on drive parking. The property is being sold with a tenant in situ and currently generating an income of £850pcm/£10,200pae.

#### **Outside**

Front garden with on drive parking, rear garden with patio and raised lawn.