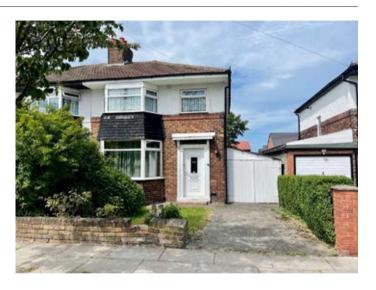

# 28 Larch Road, Liverpool L36 9TZ

# **Description**

A three bedroomed semi-detached house benefiting from double glazing, gardens, garage and driveway. The property is currently let by way of a Regulated Tenancy producing a rental of £5,980 per annum. Please note as this property is tenanted there will be strictly no internal viewings and the vendor has requested that the tenants are not disturbed in any way.