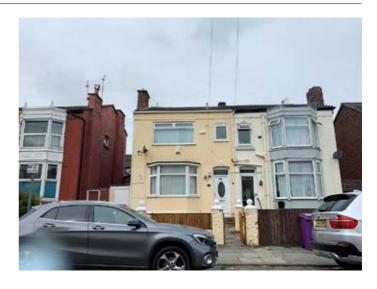

# 23 Chester Road, Anfield, Liverpool L6 4DY

GUIDE PRICE **£90,000+**\*

VACANT RESIDENTIAL

## **Description**

A four bedroomed semi-detached house benefiting from double glazing and central heating. Following modernisation the property would be suitable for occupation or investment purposes. If let to 4 individuals at £85 pppw the potential income would be in excess of £17,680.00 per annum, this is subject to any planning consents and purchasers should make their own enquiries.

#### **Situated**

Off West Derby Road in a popular and well established residential location within walking distance to Tuebrook amenities, Newsham Park and 2 miles from Liverpool city centre.

Outside

Yard to rear.