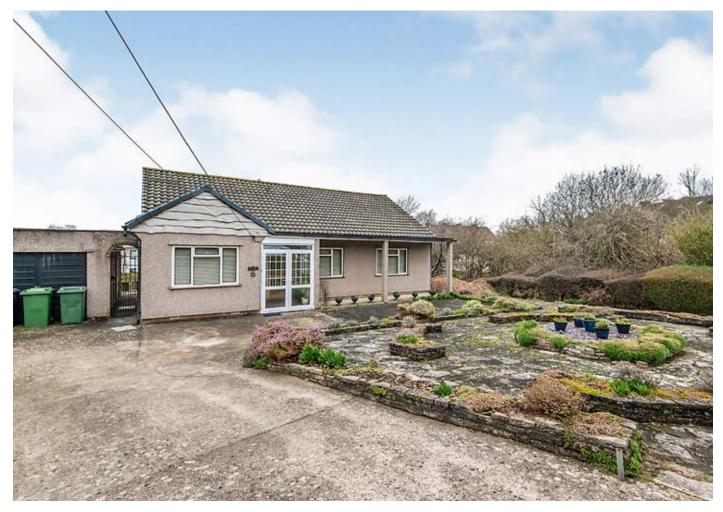

#### Description

A sizeable three bedroom, two reception room, detached bungalow requiring modernisation set in a plot size of circa 0.3 acres of gardens with garage and on drive parking, offering the clear potential for further extension subject to any requisite consents in this favoured location.

# **Ground Floor**

Entrance porch, hallway, sitting room, dining room, kitchen, three bedrooms, family bathroom and additional cloakroom.

## Outside

Gardens of circa 0.3 acres being mainly laid to lawn, detached garage and additional on drive parking.