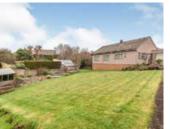

## Outside

Gardens of circa 0.3 acres being mainly laid to lawn, detached garage and additional on drive parking.