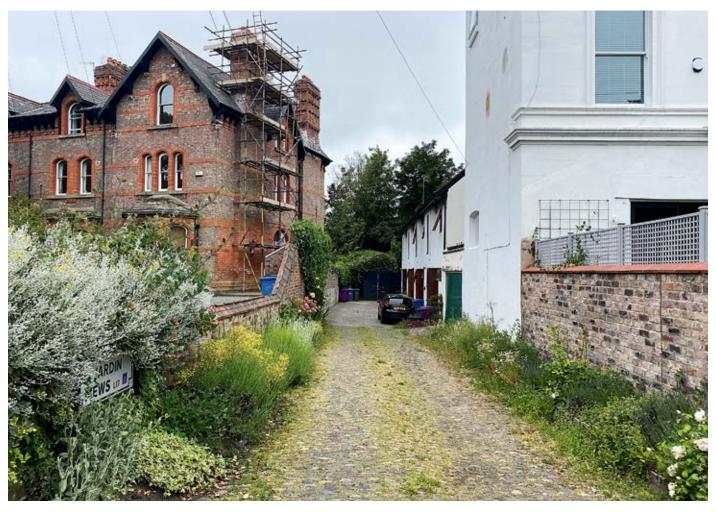

## **Situated**

At the end of Jardin Mews off Parkfield Road and to the rear of 20 and 22 Ullet Road within the Princes Park Conservation area close to Lark Lane and Aigburth Road amenities, Sefton Park and approximately 2 miles from Liverpool city centre.