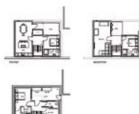

## **Planning**

Planning permission was submitted to Liverpool City
Council on 26th June 2019 under planning reference 19F/1382 however it was withdrawn by the applicant. The proposal was to demolish the workshop and erect a single dwelling. The proposed floor and elevation plans are enclosed within these particulars, however further information is available on the Liverpool City Council Planning Portal.

#### Note

The images are for an indicative scheme and prospective purchasers should make their own enquiries with Liverpool City Council Planning Department.