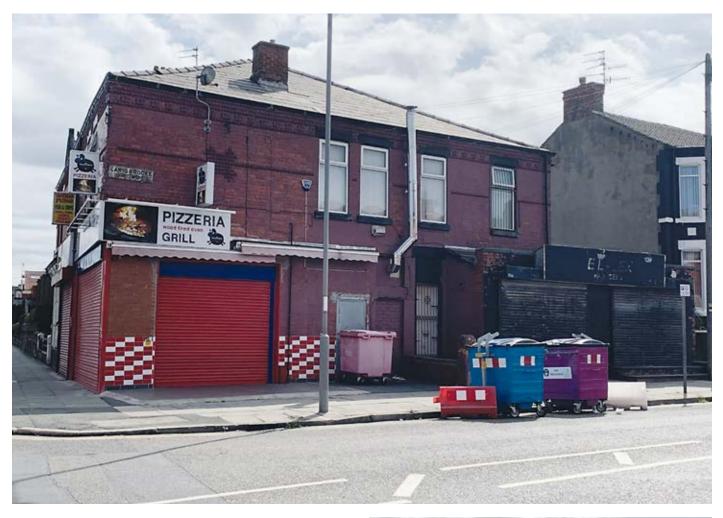

### 85 Hale Road/132 Carisbrooke Road, Walton, Liverpool L4 3RL $\left( \right) \right]$ GUIDE PRICE **£135,000+**\* MIXED USE

## Description

LOT

A mixed use investment with the potential to achieve in excess of £15,850 per annum. The property comprises two ground floor retail units together with a two bedroomed flat above accessed via a separate side entrance. The property benefits from double glazing, central heating and steel roller shutters. No 85/132 'Pizzeria Grill' is currently let by way of a 16 year lease commencing in 2018 at a rental of £6,000 per annum. No 126 Carisbrooke Road a ground floor retail until which is currently vacant and has been previously used as hairdressers trading as 'El Lex' at a rental of £4,750 per annum. The flat is currently occupied by way of an Assured Shorthold Tenancy at a rental of £5,100 per annum.

#### Situated

Fronting Hale Road on the corner of Carisbrooke Road in a popular and well established residential location close to local amenities and approximately 4 miles from Liverpool city centre.

Note

## No 85/132 Pizzeria. Main sales area, Kitchen, Rear room, WC No 126 El Lex. Main sales area, Kitchen, WC