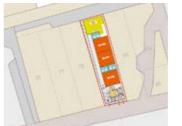

#### Description

A cleared site of approximately 90m<sup>2</sup> offered with the benefit of a pre-planning application to redevelop to provide a block of three × three bedroomed self-contained apartments. We assume all services are available, however potential purchasers should make their own enquiries.