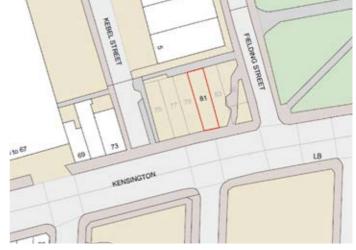

# Land at 81 Kensington, Liverpool L7 8UY

#### Situated

Fronting Kensington in a prominent main road position being one of the main arteries into Liverpool and within easy reach of the Royal Liverpool Hospital and Universities.