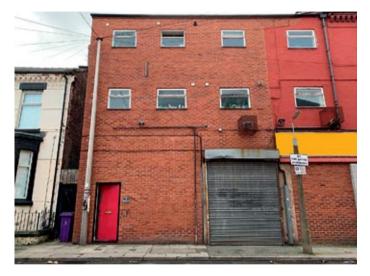

#### Description

A three storey property comprising two self contained flats (one × two bedroomed and one × three bedroomed flats) benefiting from central heating. The flats are currently let by way of Assured Shorthold Tenancy agreements producing a rental income of approximately £11,440.00 per annum.

#### Situated

Off County Road in a popular and well established residential location close to local amenities, schooling and approximately 4 miles from Liverpool city centre.