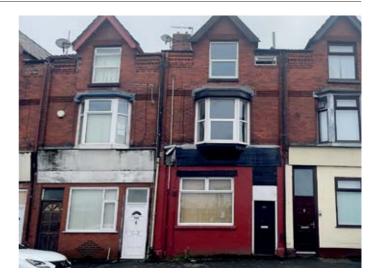

# 348 Marsh Lane, Bootle, Merseyside L20 9BX

GUIDE PRICE **£70,000+**\*

#### Description

A three-storey middle terraced property converted to provide three × one bed self-contained flats benefiting from double glazing. One of the flats are currently let by way of an Assured Shorthold Tenancy producing £3,300 per annum. The tenant is vacating and the property will be sold with vacant possession. When fully let the potential rental income is approximately £12,500 per annum.